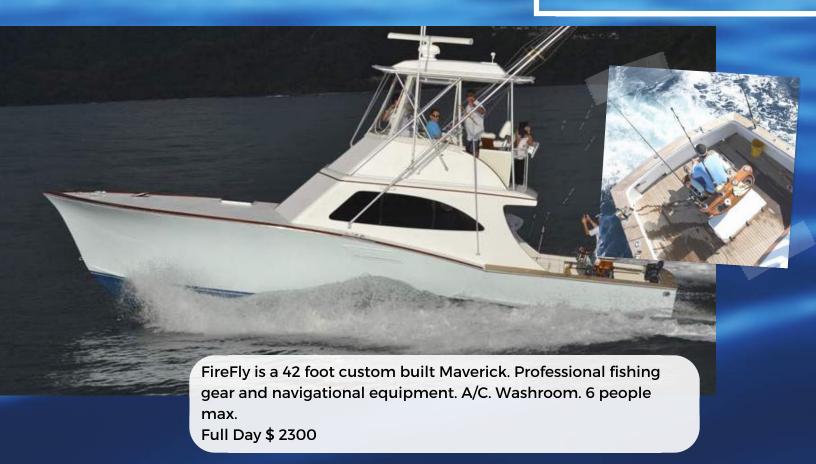

# FIRE FLY 42'

Spanish Fly is a 42 foot Maverick. Professional fishing team, professional rods, and reels, outriggers, down rigger. A/C. Washroom. 6 people max.

Full Day \$ 2300