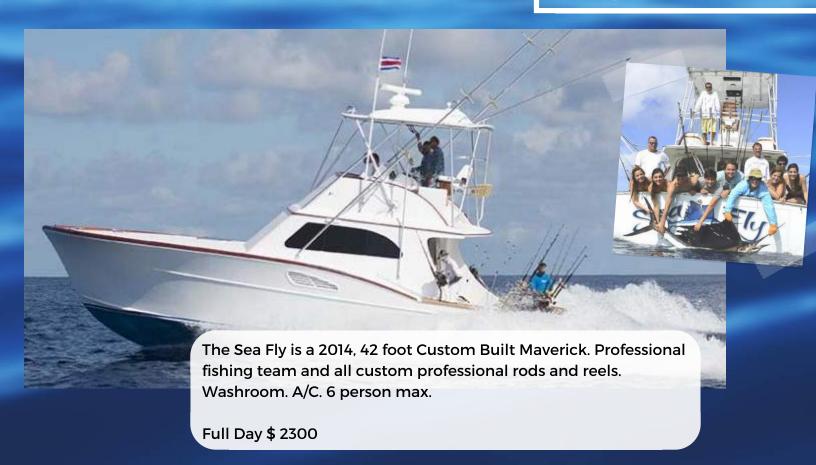

#### SEA FLY 42

Dragin Fly is a 42 foot Custom Maverick. Professional fishing team, custom built professional rods and reels. A/C. Washroom. 6 person max.

Full Day \$ 2300