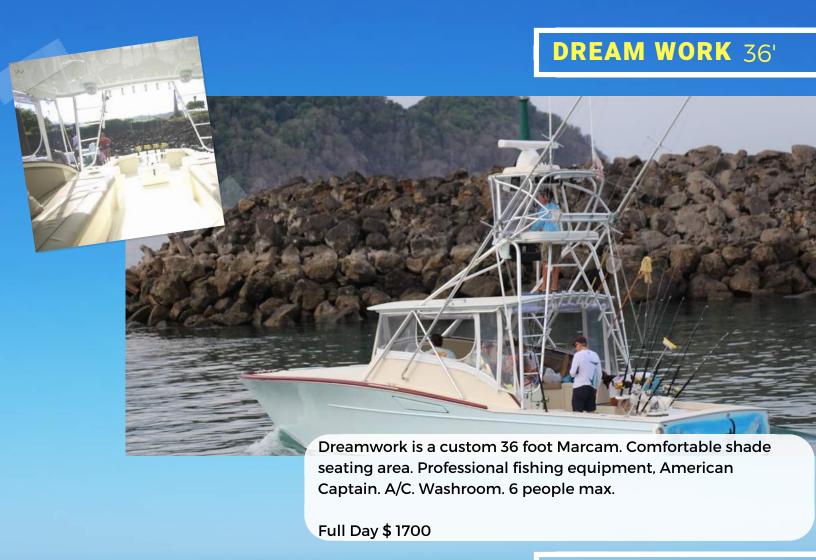

### **SNOOK** 28'







### **GOLIAT** 30'





### KAIMARU 30'









# **GRAND SLAM** 36'



# PACIENCIA 38'



# FISH ON 40'



max.

Full Day \$ 2000





Machushla is a 40 foot Sport Fisher. Indoor and Outdoor seating. A/C. Washroom. Professional Fishing gear, 6 person max.

Full Day \$ 2200

# FIRE FLY 42'





Spanish Fly is a 42 foot Maverick. Professional fishing team, professional rods, and reels, outriggers, down rigger. A/C. Washroom. 6 people max.

Full Day \$ 2300

#### SEA FLY 42







Dragin Fly is a 42 foot Custom Maverick. Professional fishing team, custom built professional rods and reels. A/C. Washroom. 6 person max.

Full Day \$ 2300

# **GEAUX FLY** 42'



#### CRUSH EM' 50'



Full Day \$ 2800

## OPEN FLY 52'



Full Day \$ 3200 \* Depending on group size



Scatterbrain is one of the largest yachts in our fishing fleet, a 52' Hatte