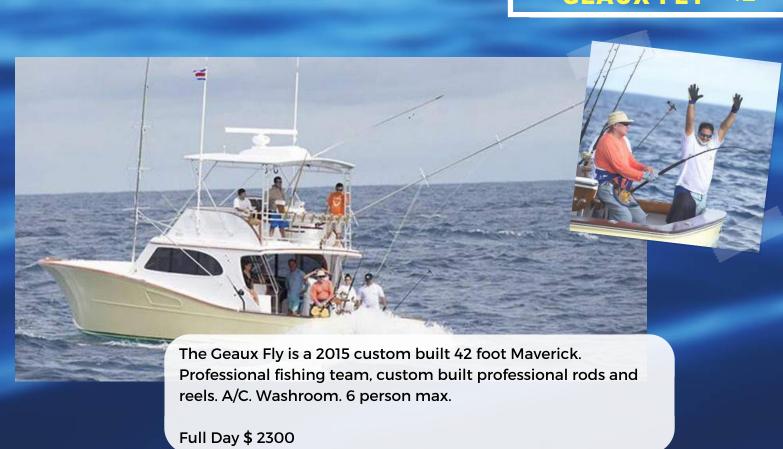

### **SNOOK** 28'







### **GOLIAT** 30'





### KAIMARU 30'









# **GRAND SLAM** 36'



# PACIENCIA 38'



# FISH ON 40'



max.

Full Day \$ 2000





Machushla is a 40 foot Sport Fisher. Indoor and Outdoor seating. A/C. Washroom. Professional Fishing gear, 6 person max.

Full Day \$ 2200

# FIRE FLY 42'





Spanish Fly is a 42 foot Maverick. Professional fishing team, professional rods, and reels, outriggers, down rigger. A/C. Washroom. 6 people max.

Full Day \$ 2300

#### SEA FLY 42







Dragin Fly is a 42 foot Custom Maverick. Professional fishing team, custom built professional rods and reels. A/C. Washroom. 6 person max.

Full Day \$ 2300

# **GEAUX FLY** 42'



#### CRUSH EM' 50'



Full Day \$ 2800

## OPEN FLY 52'



Full Day \$ 3200 \* Depending on group size



Scatterbrain is one of the largest yachts in our fishing fleet, a 52' Hatteras. Pure Fishing Luxury. Washroom, A/C. 15 person max. PERFECT CHARTER BOAT FOR FAD FISHING! Full Day \$ 3200 \* depending on group size

#### **FLY FISHING - MANGROVES**