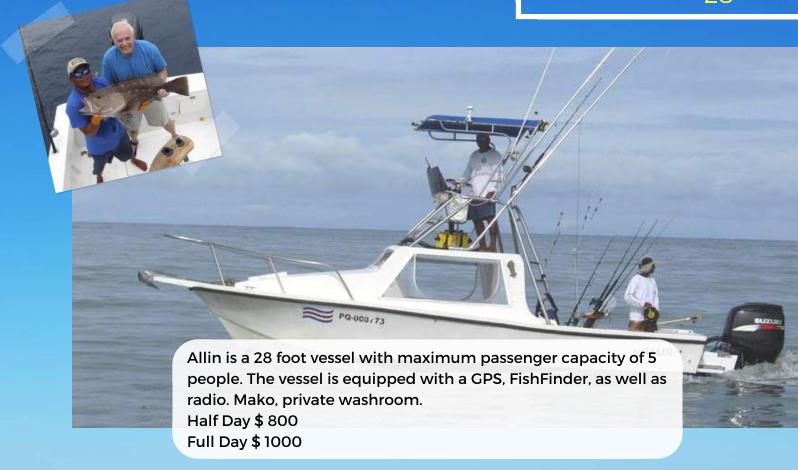

### **SNOOK** 28'







### **GOLIAT** 30'





### KAIMARU 30'









# **GRAND SLAM** 36'



# PACIENCIA 38'



# FISH ON 40'



max.

Full Day \$ 2000





Machushla is a 40 foot Sport Fisher. Indoor and Outdoor seating. A/C. Washroom. Professional Fishing gear, 6 person max.

Full Day \$ 2200

# FIRE FLY 42'





Spanish Fly is a 42 foot Maverick. Professional fishing team, professional rods, and reels, outriggers, down rigger. A/C. Washroom. 6 people max.

Full Day \$ 2300

#### SEA FLY 42







Dragin Fly is a 42 foot Custom Maverick. Professional fishing team, custom built professional rods and reels. A/C. Washroom. 6 person max.

Full Day \$ 2300

# **GEAUX FLY** 42'



#### CRUSH EM' 50'



Full Day \$ 2800

## OPEN FLY 52'



Full Day \$ 3200 \* Depending on group size



S