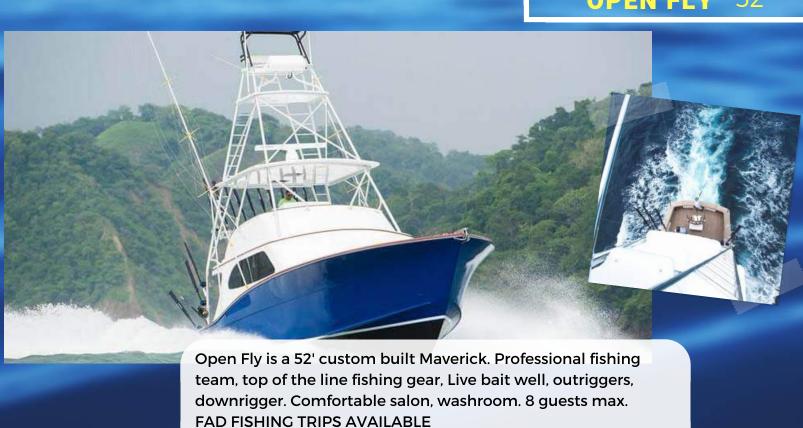

## OPEN FLY 52'

Full Day \$ 3200 \* Depending on group size

Scatterbrain is one of the largest yachts in our fishing fleet, a 52' Hatteras. Pure Fishing Luxury. Washroom, A/C. 15 person max. PERFECT CHARTER BOAT FOR FAD FISHING! Full Day \$ 3200 \* depending on group size