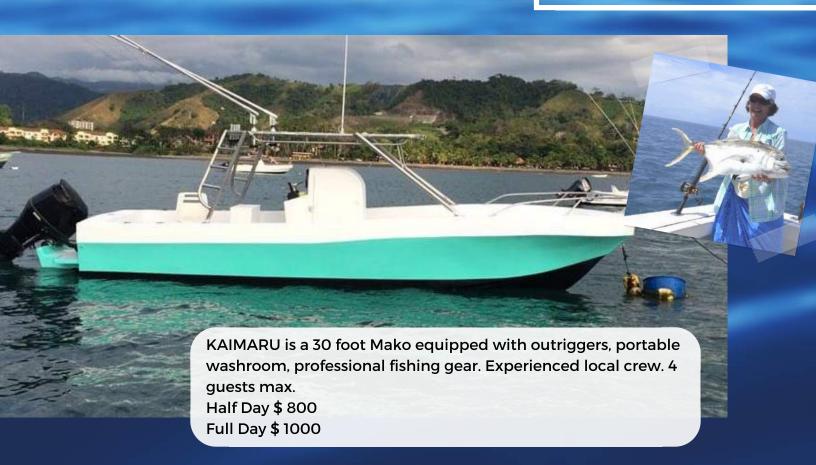

### **SNOOK** 28'







### **GOLIAT** 30'





### KAIMARU 30'









# **GRAND SLAM** 36'



# PACIENCIA 38'



# FISH ON 40'



max.

Full Day \$ 2000





Machushla is a 40 foot Sport Fisher. Indoor and Outdoor seating. A/C. Washroom. Professional Fishing gear, 6 person max.

Full Day \$ 2200

# FIRE FLY 42'





Spanish Fly is a 42 foot Maverick. Professional fishing team, professional rods, and reels, outriggers, down rigger. A/C. Washroom. 6 people max.

Full Day \$ 2300

#### SEA FLY 42







Dragin Fly is a 42 foot Custom Maverick. Professional fishing team, custom built professional rods and reels. A/C. Washroom. 6 person max.

Full Day \$ 2300

# **GEAUX FLY** 42'



#### CRUSH EM' 50'



Full Day \$ 2800

## OPEN FLY 52'



Full Day \$ 3200 \* Depending on group size



Scatterbrain is one of the largest yachts in our fishing fleet, a 52'