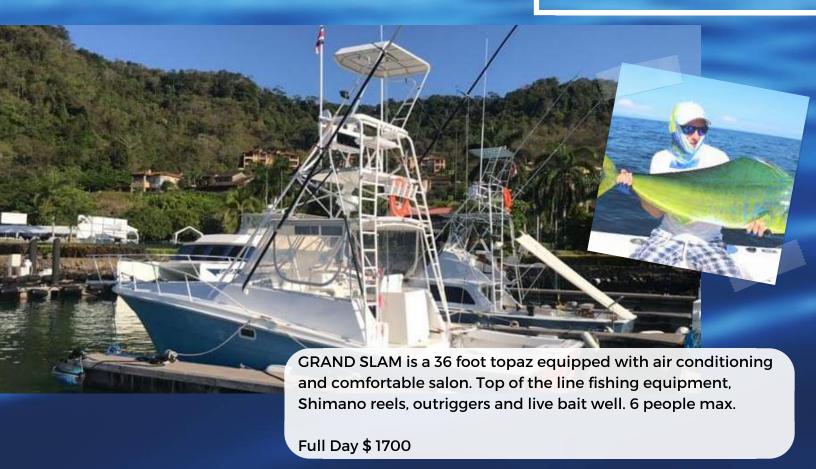

### **SNOOK** 28'







### **GOLIAT** 30'





### KAIMARU 30'









# **GRAND SLAM** 36'



# PACIENCIA 38'



# FISH ON 40'



max.

Full Day \$ 2000





Machushla is a 40 foot Sport Fisher. Indoor and Outdoor seating. A/C. Washroom. Professional Fishing gear, 6 person max.

Full Day \$ 2200

# FIRE FLY 42'





Spanish Fly is a 42 foot Maverick. Professional fishing team, professional rods, and reels, outriggers, down rigger. A/C. Washroom. 6 people max.

Full Day \$ 2300

#### SEA FLY 42







Dragin Fly is a 42 foot Custom Maverick. Professional fishing team, custom built professional rods and reels. A/C. Washroom. 6 person max.

Full Day \$ 2300

# **GEAUX FLY** 42'



#### CRUSH EM' 50'



Full Day \$ 2800

## OPEN FLY 52'



Full Day \$ 3200 \* Depending on group size



Scatterbrain is one of the largest yachts in our fishing fleet, a 52' Hatteras. Pure Fishing Luxury