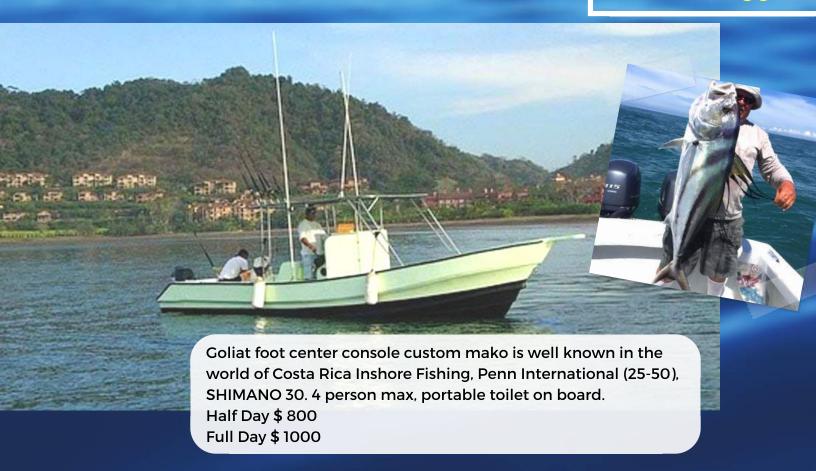

### **SNOOK** 28'







### **GOLIAT** 30'





### KAIMARU 30'









# **GRAND SLAM** 36'



# PACIENCIA 38'



# FISH ON 40'



max.

Full Day \$ 2000





Machushla is a 40 foot Sport Fisher. Indoor and Outdoor seating. A/C. Washroom. Professional Fishing gear, 6 person max.

Full Day \$ 2200

# FIRE FLY 42'





Spanish Fly is a 42 foot Maverick. Professional fishing team, professional rods, and reels, outriggers, down rigger. A/C. Washroom. 6 people max.

Full Day \$ 2300

#### SEA FLY 42







Dragin Fly is a 42 foot Custom Maverick. Professional fishing team, custom built professional rods and reels. A/C. Washroom. 6 person max.

Full Day \$ 2300

# **GEAUX FLY** 42'



#### CRUSH EM' 50'



Full Day \$ 2800

## OPEN FLY 52'



Full Day \$ 3200 \* Depending on group size



Scatterbrain is one of the largest yachts in our