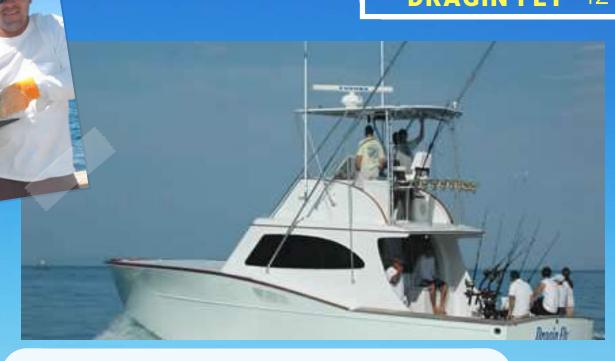

#### SEA FLY 42

Dragin Fly is a 42 foot Custom Maverick. Professional fishing team, custom built professional rods and reels. A/C. Washroom. 6 person max.

Full Day \$ 2300