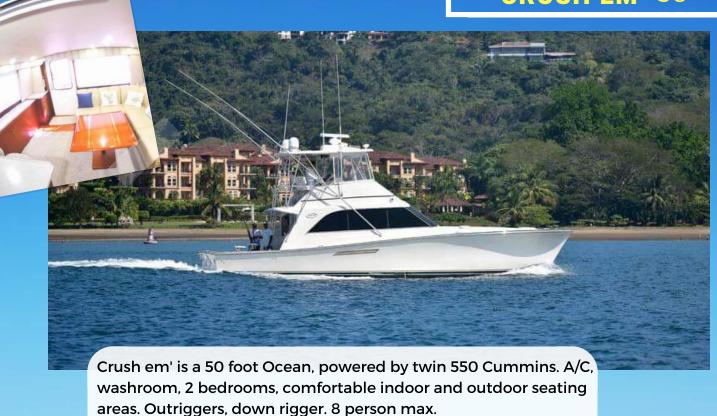

### **SNOOK** 28'







### **GOLIAT** 30'





### KAIMARU 30'









# **GRAND SLAM** 36'



# PACIENCIA 38'



# FISH ON 40'



max.

Full Day \$ 2000





Machushla is a 40 foot Sport Fisher. Indoor and Outdoor seating. A/C. Washroom. Professional Fishing gear, 6 person max.

Full Day \$ 2200

# FIRE FLY 42'





Spanish Fly is a 42 foot Maverick. Professional fishing team, professional rods, and reels, outriggers, down rigger. A/C. Washroom. 6 people max.

Full Day \$ 2300

#### SEA FLY 42







Dragin Fly is a 42 foot Custom Maverick. Professional fishing team, custom built professional rods and reels. A/C. Washroom. 6 person max.

Full Day \$ 2300

# **GEAUX FLY** 42'



#### CRUSH EM' 50'



Full Day \$ 2800

## OPEN FLY 52'



Full Day \$ 3200 \* Depending on group size



Scatterbrain is one of the largest yachts in our fishing fleet, a 52' Hatteras. Pure Fishing Luxury. Washroom, A/C. 15 person max. PERFECT CHARTER BOAT FOR FAD FISHING! Full Day \$ 3200 \* depending on group size

#### **FLY FISHING - MANGROVES**