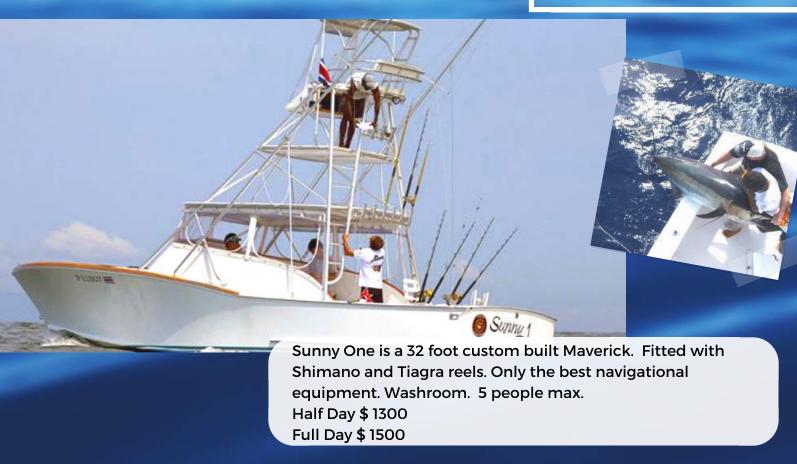

### **SNOOK** 28'







### **GOLIAT** 30'





### KAIMARU 30'









# **GRAND SLAM** 36'



# PACIENCIA 38'



# FISH ON 40'



max.

Full Day \$ 2000





Machushla is a 40 foot Sport Fisher. Indoor and Outdoor seating. A/C. Washroom. Professional Fishing gear, 6 person max.

Full Day \$ 2200

# FIRE FLY 42'





Spanish Fly is a 42 foot Maverick. Professional fishing team, professional rods, and reels, outriggers, down rigger. A/C. Washroom. 6 people max.

Full Day \$ 2300

#### SEA FLY 42







Dragin Fly is a 42 foot Custom Maverick. Professional fishing team, custom built professional rods and reels. A/C. Washroom. 6 person max.

Full Day \$ 2300

# **GEAUX FLY** 42'



#### CRUSH EM' 50'



Full Day \$ 2800

## OPEN FLY 52'



Full Day \$ 3200 \* Depending on group size



Scatterbrain is one of the largest yachts in our fishing fleet, a 52' Hat