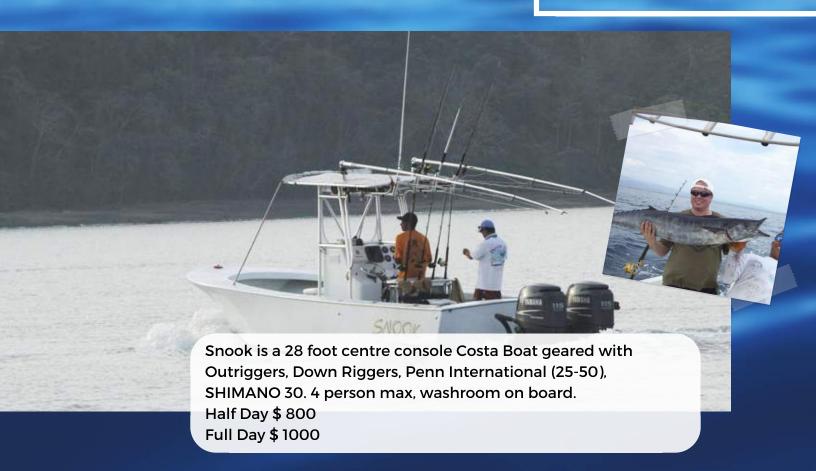

### **SNOOK** 28'







### **GOLIAT** 30'





### KAIMARU 30'









# **GRAND SLAM** 36'



# PACIENCIA 38'



# FISH ON 40'



max.

Full Day \$ 2000





Machushla is a 40 foot Sport Fisher. Indoor and Outdoor seating. A/C. Washroom. Professional Fishing gear, 6 person max.

Full Day \$ 2200

# FIRE FLY 42'





Spanish Fly is a 42 foot Maverick. Professional fishing team, professional rods, and reels, outriggers, down rigger. A/C. Washroom. 6 people max.

Full Day \$ 2300

#### SEA FLY 42







Dragin Fly is a 42 foot Custom Maverick. Professional fishing team, custom built professional rods and reels. A/C. Washroom. 6 person max.

Full Day \$ 2300

# **GEAUX FLY** 42'



#### CRUSH EM' 50'



Full Day \$ 2800

## OPEN FLY 52'



Full Day \$ 3200 \* Depending on group size



Scatterbrain is one of