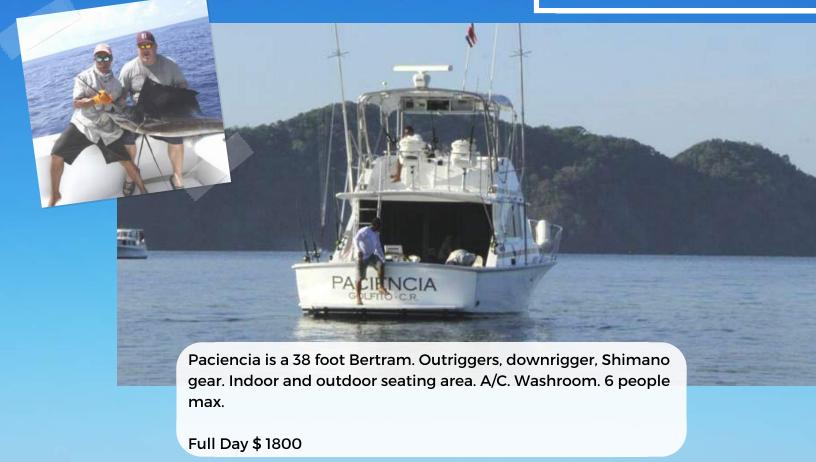

### **SNOOK** 28'







### **GOLIAT** 30'





### KAIMARU 30'









# **GRAND SLAM** 36'



# PACIENCIA 38'



# FISH ON 40'



max.

Full Day \$ 2000





Machushla is a 40 foot Sport Fisher. Indoor and Outdoor seating. A/C. Washroom. Professional Fishing gear, 6 person max.

Full Day \$ 2200

# FIRE FLY 42'





Spanish Fly is a 42 foot Maverick. Professional fishing team, professional rods, and reels, outriggers, down rigger. A/C. Washroom. 6 people max.

Full Day \$ 2300

#### SEA FLY 42







Dragin Fly is a 42 foot Custom Maverick. Professional fishing team, custom built professional rods and reels. A/C. Washroom. 6 person max.

Full Day \$ 2300

# **GEAUX FLY** 42'



#### CRUSH EM' 50'



Full Day \$ 2800

## OPEN FLY 52'



Full Day \$ 3200 \* Depending on group size



Scatterbrain is one of the largest yachts in our fishing fleet, a 52' Hatteras. Pure Fishing Luxury. Washroom, A/C. 15